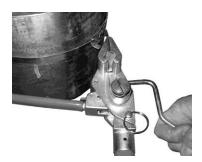

## C07569 **Bantam Hand Tool**

1. With the Bantam Tool in the Pistol Grip Position, place the band in the tool with sufficient band in the winding mandrel.

2. With ratcheting action, tension the band until clamp is tight. If necessary, band may be repositioned by releasing tension with levers.

3. Roll tool over as far as tool will go, and push forward cutter handle. Remove tool and tap down ears of clip to complete clamp. Remove excess material from winding mandrel.