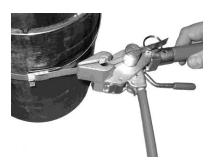

## C07569 **Bantam Hand Tool**

1. With the Bantam Tool in the Pistol Grip Position, place the band in the tool with sufficient band in the winding mandrel.

2. With ratcheting action, tension the band until clamp is tight. If necessary, band may be repositioned by releasing tension with levers.

3. Roll tool over as far as tool will go, and push forward cutter handle. Remove tool and tap down ears of clip to complete clamp. Remove excess material from winding mandrel.