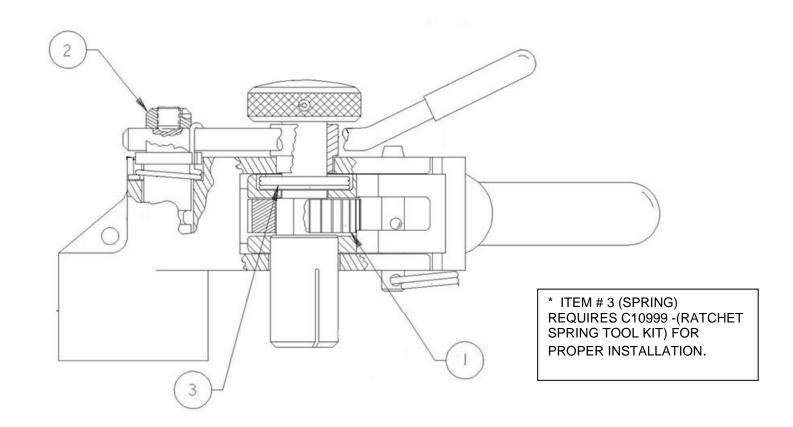

## C07569 Bantam Hand Tool

| C075 BAND-IT BANTAM STRAPPING TOOL, REPAIR PARTS LIST |             |      |                         |
|-------------------------------------------------------|-------------|------|-------------------------|
| ITEM                                                  | PART NUMBER | QTY. | DESCRIPTION             |
| 1                                                     | C07887      | 1    | WHEEL, RATCHET          |
| 2                                                     | C08787      | 1    | BLADE, CUTTER, FINISHED |
| 3                                                     | C09087*     | 1    | SPRING, RATCHET         |

<sup>\*</sup> NOTE: ITEM 3 (SPRING) REQUIRES RATCHET SPRING TOOL FOR PROPER INSTALLATION. ORDER PART NUMBER C10999 FOR RATCHET SPRING TOOL AND C09099 FOR SPRING KIT (INCLUDES THREE SPRINGS).

Refer to website for warranty information: https://www.band-it-idex.com/terms-conditions/