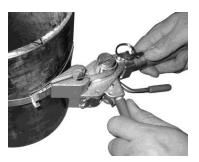

## C07569 **Bantam Hand Tool**

1. With the Bantam Tool in the Pistol Grip Position, place the band in the tool with sufficient band in the winding mandrel.

2. With ratcheting action, tension the band until clamp is tight. If necessary, band may be repositioned by releasing tension with levers.

3. Roll tool over as far as tool will go, and push forward cutter handle. Remove tool and tap down ears of clip to complete clamp. Remove excess material from winding mandrel.