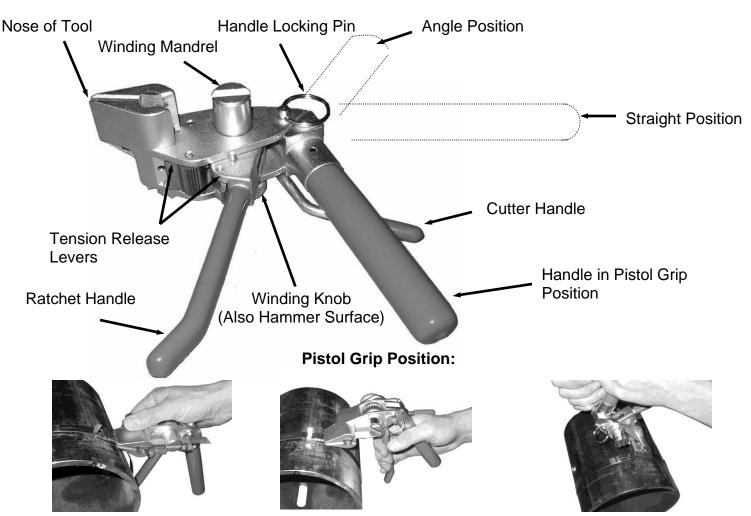

## C07569 **Bantam Hand Tool**

1. With the Bantam Tool in the Pistol Grip Position, place the band in the tool with sufficient band in the winding mandrel.

2. With ratcheting action, tension the band until clamp is tight. If necessary, band may be repositioned by releasing tension with levers.

3. Roll tool over as far as tool will go, and push forward cutter handle. Remove tool and tap down ears of clip to complete clamp. Remove excess material from winding mandrel.

## **Straight or Angle Position:**

1. With the Bantam Tool in the Straight Position, place the band in the tool with sufficient band in the winding mandrel.

2. With ratcheting action, tension the band until clamp is tight.

3. Roll tool over as far as tool will go, and push forward cutter handle. Remove tool and tap down ears of clip to complete clamp.

BAND-IT IDEX, Inc. A Unit of IDEX Corporation 4799 Dahlia Street Denver, CO 80216-3070 USA P: 1-800-525-0758