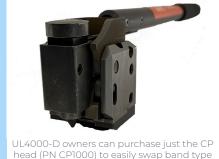

Hard Case Available Separately Part Number C26991

head (PN CP1000) to easily swap band type