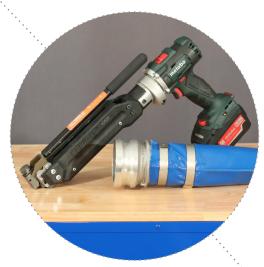

## CP4000-D CENTER PUNCH CORDLESS TOOL

Hose Fitting Secured with BAND-IT Preformed Center Punch Clamps and CP4000-D Tool

BAND-IT's new heavy-duty tool offers consistent max clamping force for reliable clamp installation anywhere in the shop or in the field. Built on the proven 4000-D platform for easy and intuitive use.