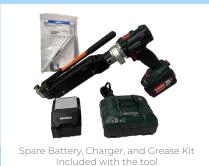

## PRODUCT FEATURES

- Integrated cutoff handle reduces operator fatigue from repeated motion
- Powered by a 5.2AH Lithium Ion battery Install up to 400 clamps with a single charge (battery life varies by application and clamp type)
- Tool weighs just 8.34 lbs. for easy portability and field use