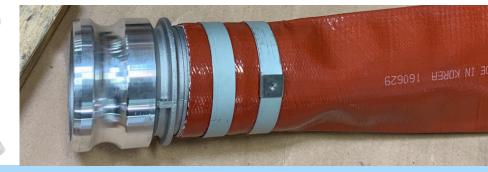

## CP4000-D CENTER PUNCH CORDLESS TOOL

Hose Fitting Secured with BAND-IT Preformed Center Punch Clamps and CP4000-D Tool

## **CENTER PUNCH CLAMPS**

Compatible with BAND-IT 5/8" Center Punch Clamps in 201 SS or Galvanized as well as Center Punch Band Fast with

COLOR-IT®.

Speed and Convenience of a Power Tool, Portable Like a Hand Tool