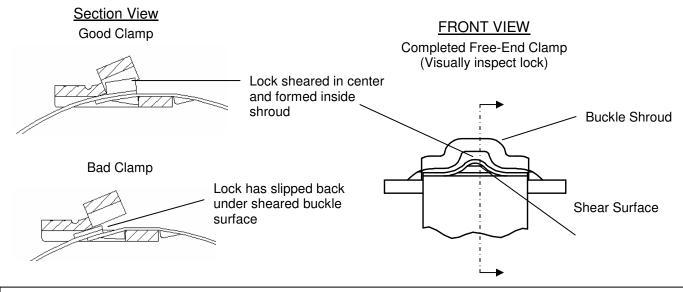

## Clamping Instructions

Inspect buckle on completed clamp and tap down buckle shroud.

Important: Visually inspect lock formed in band as shown. If lock has slipped under the sheared surface of the buckle, remove clamp and install a new one at reduced tension by lowering the drill clutch torgue setting.