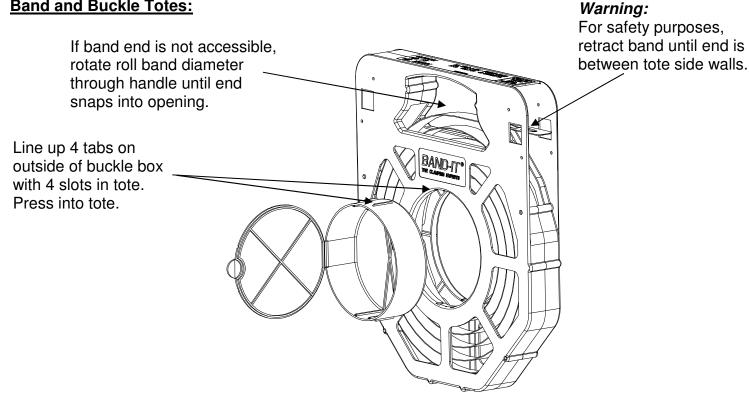

#### **Band and Buckle Totes:**

BAND-IT-IDEX, Inc. A Unit of IDEX Corporation 4799 Dahlia Street Denver, CO 80216-3070 USA P: 1-800-525-0758 F: 1-800-624-3925