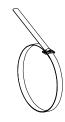

3. If desired, you may pre-form a clamp in the same fashion as step 2.

4. Position the tie on the object you are clamping. Pull the wrapped tie handtight.

Prepare Band-It Ultra-Lok tool for 5. Operate tool until proper tension operation as described in owners manual. With cut-off handle down as shown, insert clamp tail into tool head slot.