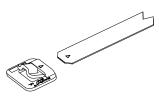

# Clamping Instructions

Ultra-Lok Free End

Warning: Always wear safety glasses when operating tool.

UL2000, UL4000, UL9000, UL9010 Ultra-Lok Tools:

- 1. Break off an Ultra-Lok Free-End tie from the roll. Slide the buckle onto band with indented arrows pointing in same direction and same side up. Slide buckle all the way onto band until it comes to a stop between the two buckle dimples at opposite end of tie.
- 2. wrap tie around object to be clamped. Insert the tie through buckle once for single-wrap or twice for double-wrap.