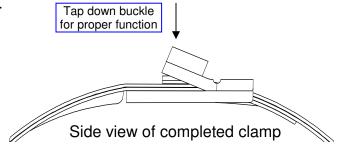

## Clamping Instructions

Inspect buckle on completed clamp and tap down buckle shroud.

Important: Visually inspect lock formed in band as shown. If lock has slipped under the sheared surface of the buckle, remove clamp and install a new one at reduced tension by lowering the drill clutch torgue setting.