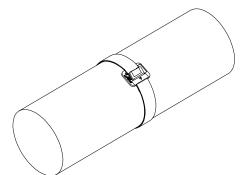

has been applied. Lift the cut-off handle to cut tail off and form a lock. Excess band can be removed by pulling out from rear of tool or reversing the drill.

6. Completed clamp should appear as shown.