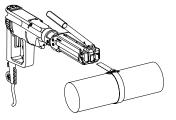

3. If desired, you may pre-form a clamp in the same fashion as step 2.

4. Position the tie on the object you are clamping. Pull the wrapped tie handtight.

Prepare Band-It Ultra-Lok tool for 5. Operate tool until proper tension operation as described in owners manual. With cut-off handle down as shown, insert clamp tail into tool head slot.

has been applied. Lift the cut-off handle to cut tail off and form a lock. Excess band can be removed by pulling out from rear of tool or reversing the drill.

6. Completed clamp should appear as shown.