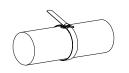

has been applied. Lift the cut-off handle to cut tail off and form a lock. Excess band can be removed by pulling out from rear of tool or reversing the drill.

6. Completed clamp should appear as shown.

## Clamping Instructions

Inspect buckle on completed clamp and tap down buckle shroud.

Important: Visually inspect lock formed in band as shown. If lock has slipped under the sheared surface of the buckle, remove clamp and install a new one at reduced tension by lowering the drill clutch torgue setting.