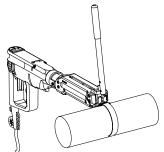

# Clamping Instructions

Ultra-Lok Free End

Warning: Always wear safety glasses when operating tool.

UL2000, UL4000, UL9000, UL9010 Ultra-Lok Tools:

- 1. Break off an Ultra-Lok Free-End tie from the roll. Slide the buckle onto band with indented arrows pointing in same direction and same side up. Slide buckle all the way onto band until it comes to a stop between the two buckle dimples at opposite end of tie.
- 2. wrap tie around object to be clamped. Insert the tie through buckle once for single-wrap or twice for double-wrap.

3. If desired, you may pre-form a clamp in the same fashion as step 2.

4. Position the tie on the object you are clamping. Pull the wrapped tie handtight.

Prepare Band-It Ultra-Lok tool for 5. Operate tool until proper tension operation as described in owners manual. With cut-off handle down as shown, insert clamp tail into tool head slot.

has been applied. Lift the cut-off handle to cut tail off and form a lock. Excess band can be removed by pulling out from rear of tool or reversing the drill.

6. Completed clamp should appear as shown.