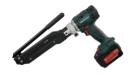

#### INSTALLATION TOOLS

IT SERIES TOOLS
COMPATIBLE WITH JR
SMOOTH & TIE-LOK

S75099 & S35099 PNEUMATIC TOOLS

COMPATIBLE WITH JR SMOOTH

**PUNCH CLAMPS** 

CP4000-D
COMPATIBLE WITH CENTER

A920 TIE-LOK TOOL
COMPATIBLE WITH TIE-LOK

C00169 with J00169 Adaptor

COMPATIBLE WITH JR SMOOTH

UL4000-D

COMPATIBLE WITH ULTRA-LOK SYSTEMS

**BAND-IT**MADE IN AMERICA SINCE 1937