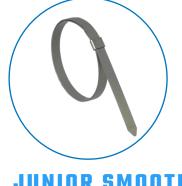

#### **FUEL LINES & RADIATOR HOSES**

JUNIOR SMOOTH ID CLAMPS

- · Clamps are adjusted to precisely the right tension every time.
- · Secure fuel & radiatior lines with a variety of diameters.
- · Simplifies inventory with the ability to use one SKU.
- · Low profile & smooth cutoff to avoid catch points.
- · Leak & vibration resistant.