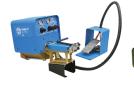

- Complete system of clamp and tool designed to work together to apply 3-5 times faster than band and buckle hand tools.
- Unique lock formed under full tension maximizing tightness resulting in superior retained force.
- · High tamper, vibration, and heat resistance.
- · Easy installation & lightweight.

# **ULTRA-LOK SYSTEM**

UL BAND & BUCKLE
UL4000-D INSTALLATION TOOL

SMOOTH EDGES, LOW PROFILE, MULTIPLE DIAMETERS, AND CONFORMS TO IRREGULAR SHAPES!