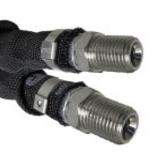

### **HYDRAULIC HOSE SLEEVING & HOSE CLAMPING**

Securing your sleeving to your fittings with BAND-IT Preformed Clamps & Ties will ensure permanent attachment around the full perimeter of the hose fitting.

## **HOSE FITTINGS FOR FUEL LINES & RADIATOR HOSES**

Secure fuel & raditor lines, coolant systems, QD joints, subassemblys and more with BAND-IT ties & preformed clamps. Ties can be used to secure hoses to the frame or other solid component to reduce abrasion wear.