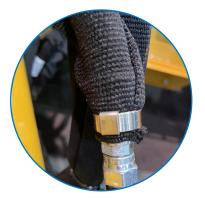

#### **EXHAUST SYSTEM SOLUTIONS**

Where other joining solutions fail due to extreme thermal cycling, vibration and disparate temperatures of joined components, Ultra-Lok bands form a bond that is highly resistant to those same forces.

- Complete system of clamp and tool designed to work together to apply 3-5 times faster than band and buckle hand tools.
- Unique lock formed under full tension maximizing tightness resulting in superior retained force.
- · High tamper, vibration, and heat resistance.
- · Easy installation & lightweight.

# **ULTRA-LOK SYSTEM**

UL BAND & BUCKLE
UL4000-D INSTALLATION TOOL

SMOOTH EDGES, LOW PROFILE, MULTIPLE DIAMETERS, AND CONFORMS TO IRREGULAR SHAPES!