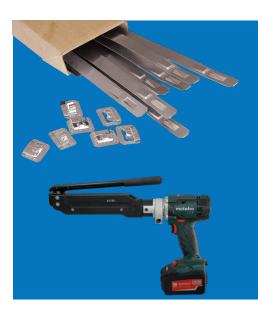

- Complete system of clamp and tool designed to work together to apply 3-5 times faster than band and buckle hand tools.
- Unique lock formed under full tension maximizing tightness resulting in superior retained force.
- · High tamper, vibration, and heat resistance.
- · Easy installation & lightweight.

# **ULTRA-LOK SYSTEM**

UL BAND & BUCKLE
UL4000-D INSTALLATION TOOL

SMOOTH EDGES, LOW PROFILE, MULTIPLE DIAMETERS, AND CONFORMS TO IRREGULAR SHAPES!