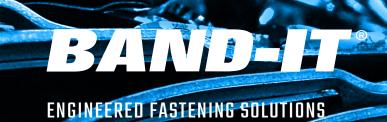

### **HYDRAULIC HOSE SLEEVING & HOSE CLAMPING**

Securing your sleeving to your fittings with BAND-IT Preformed Clamps & Ties will ensure permanent attachment around the full perimeter of the hose fitting.

## **HYDRAULIC HOSE & HOSE SLEEVING SOLUTIONS**

To ensure the performance of lifesaving safety sleeving, it must be securely fastened in place. BAND-IT ties & preformed clamps ensure permanent attachment, with a low profile buckle design.

- · Resistant to mechanical vibrations and severe thermal cycling.
- · Accomodates a wide range of diameters.
- $\cdot$   $\,$  Smooth, safe, strong cutoff and lock.
- · Corrosion resistant Stainless Steel.
- · Low profile buckle design.