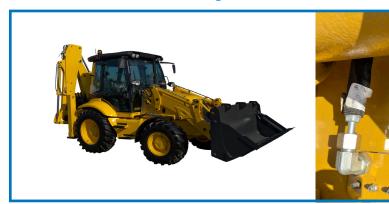

## **HOSE FITTINGS FOR FUEL LINES & RADIATOR HOSES**

Secure fuel & raditor lines, coolant systems, QD joints, subassemblys and more with BAND-IT ties & preformed clamps. Ties can be used to secure hoses to the frame or other solid component to reduce abrasion wear.