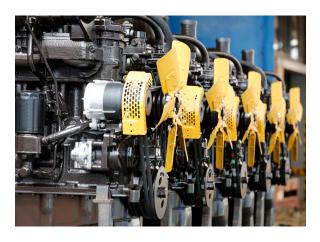

#### **EXHAUST SYSTEMS / EGR COOLERS**

Wrap the odd contours of EGR coolers and mounting brackets with Ultra-Lok® bands to form an incredibly strong bond that conforms to almost any shape.

#### **EXHAUST SYSTEM SOLUTIONS**

Where other joining solutions fail due to extreme thermal cycling, vibration and disparate temperatures of joined components, Ultra-Lok bands form a bond that is highly resistant to those same forces.