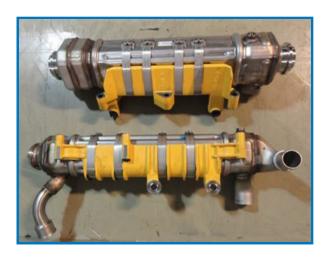

#### **EXHAUST SYSTEMS / EGR COOLERS**

Wrap the odd contours of EGR coolers and mounting brackets with Ultra-Lok® bands to form an incredibly strong bond that conforms to almost any shape.

#### **EXHAUST SYSTEM SOLUTIONS**

Where other joining solutions fail due to extreme thermal cycling, vibration and disparate temperatures of joined components, Ultra-Lok bands form a bond that is highly resistant to those same forces.