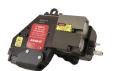

# **ULTRA-LOK SYSTEM**

UL BAND & BUCKLE
UL4000-D INSTALLATION TOOL

SMOOTH EDGES, LOW PROFILE, MULTIPLE DIAMETERS, AND CONFORMS TO IRREGULAR SHAPES!