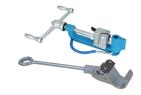

# **ULTRA-LOK SYSTEM**

UL BAND & BUCKLE
UL4000-D INSTALLATION TOOL

SMOOTH EDGES, LOW PROFILE, MULTIPLE DIAMETERS, AND CONFORMS TO IRREGULAR SHAPES!