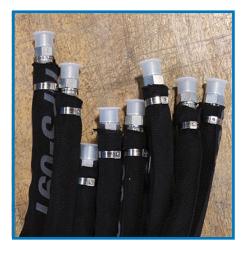

### **HYDRAULIC HOSE SLEEVING & HOSE CLAMPING**

Securing your sleeving to your fittings with BAND-IT Preformed Clamps & Ties will ensure permanent attachment around the full perimeter of the hose fitting.

## **HYDRAULIC HOSE & HOSE SLEEVING SOLUTIONS**

To ensure the performance of lifesaving safety sleeving, it must be securely fastened in place. BAND-IT ties & preformed clamps ensure permanent attachment, with a low profile buckle design.

- · Resistant to mechanical vibrations and severe thermal cycling.
- · Accomodates a wide range of diameters.
- $\cdot$   $\,$  Smooth, safe, strong cutoff and lock.
- · Corrosion resistant Stainless Steel.
- · Low profile buckle design.